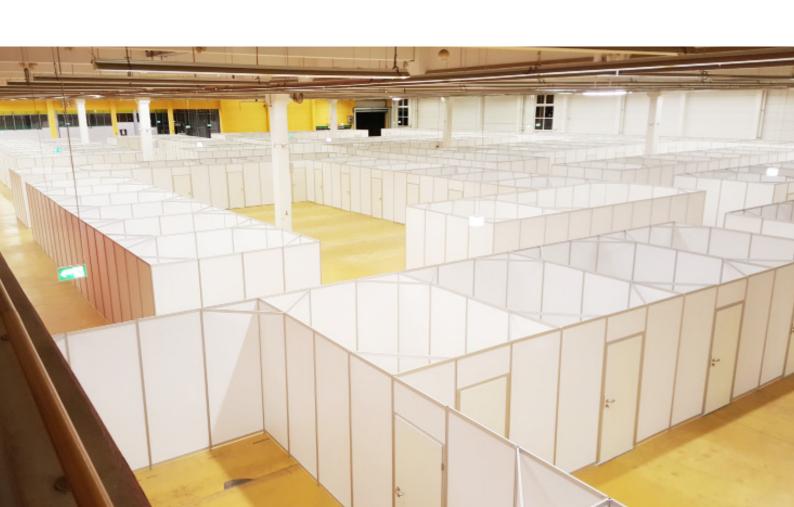

## OCTANORM® - YOUR PARTITIONING WALLS EXPERT

Our partitioning wall system is modular and simple, made from panels and upright and beam extrusions. **Numerous projects** with counties and project partners all over Germany show: our system is perfect for building cabins and providing privacy for emergency shelters.

**Quick assembly, flexible construction** and **fast delivery** are the most important aspects for our customers. Additionally, our system is easily reusable, offering application possibilities for other purposes, e.g. exhibition stands at county fairs, general exhibitions, major events, polling booths, changing rooms, etc. This way, the components stay in circulation, making the expensive disposal needed with conventional dry construction redundant.