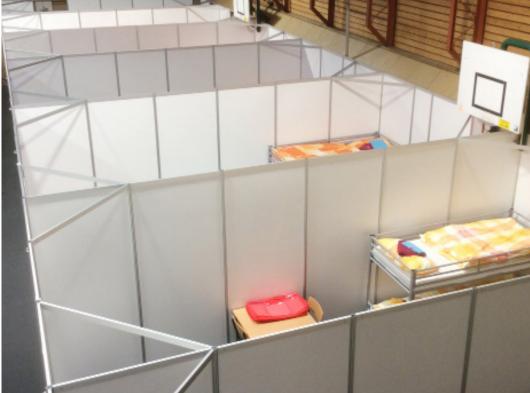

## OCTANORM® - YOUR PARTITIONING WALLS EXPERT

Our partitioning wall system is modular and simple, made from panels and upright and beam extrusions. **Numerous projects** with counties and project partners all over Germany show: our system is perfect for building cabins and providing privacy for emergency shelters.

**Quick assembly, flexible construction** and **fast delivery** are the most important aspects for our customers. Additionally, our system is easily reusable, offering application possibilities for other purposes, e.g. exhibition stands at county fairs, general exhibitions, major events, polling booths, changing rooms, etc. This way, the components stay in circulation, making the expensive disposal needed with conventional dry construction redundant.