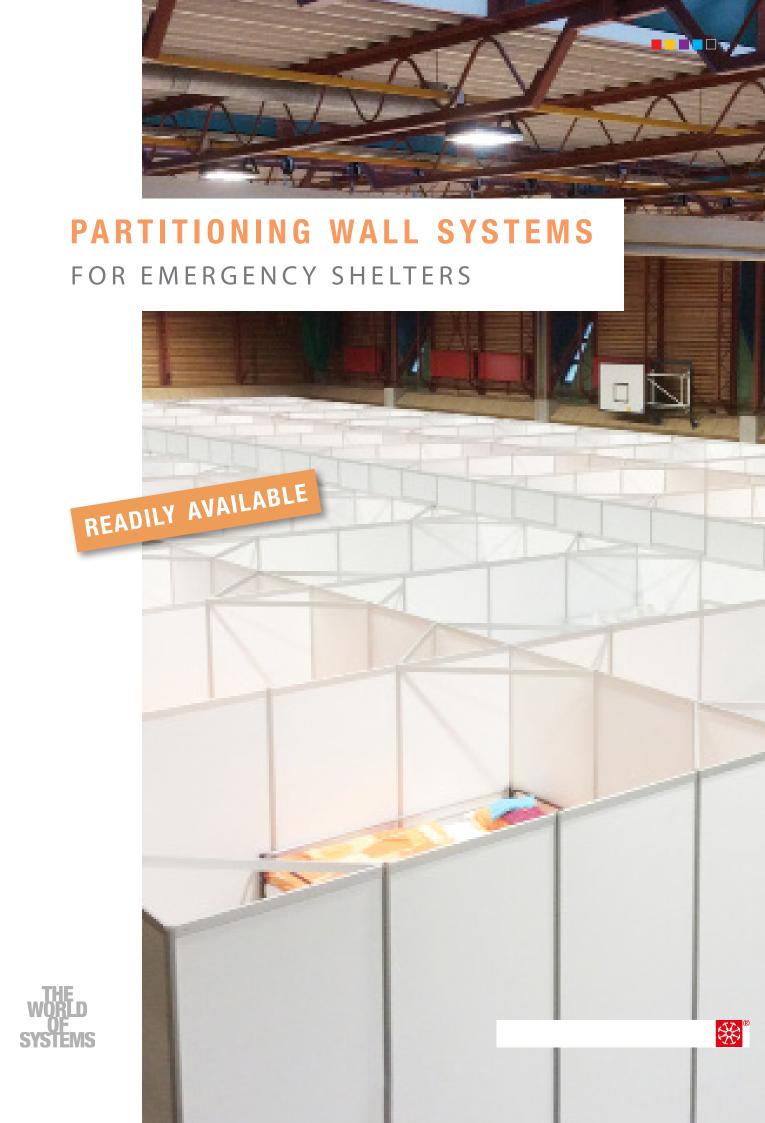

## OCTANORM® - YOUR PARTITIONING WALLS EXPERT

Our partitioning wall system is modular and simple, made from panels and upright and beam extrusions. **Numerous projects** with counties and project partners all over Germany show: our system is perfect for building cabins and providing privacy for emergency shelters.

**Quick assembly, flexible construction** and **fast delivery** are the most important aspects for our customers. Additionally, our system is easily reusable, offering application possibilities for other purposes, e.g. exhibition stands at county fairs, general exhibitions, major events, polling booths, changing rooms, etc. This way, the components stay in circulation, making the expensive disposal needed with conventional dry construction redundant.