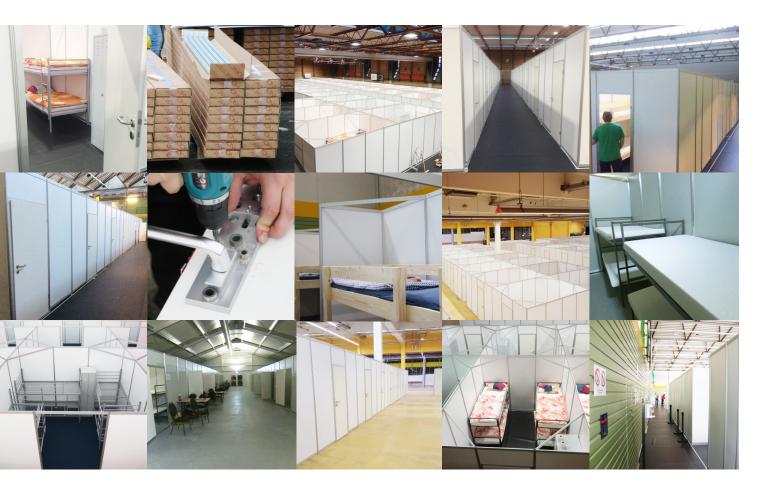

## OCTANORM® - YOUR PARTITIONING WALLS EXPERT

Our partitioning wall system is modular and simple, made from panels and upright and beam extrusions. **Numerous projects** with counties and project partners all over Germany show: our system is perfect for building cabins and providing privacy for emergency shelters.

**Quick assembly, flexible construction** and **fast delivery** are the most important aspects for our customers. Additionally, our system is easily reusable, offering application possibilities for other purposes, e.g. exhibition stands at county fairs, general exhibitions, major events, polling booths, changing rooms, etc. This way, the components stay in circulation, making the expensive disposal needed with conventional dry construction redundant.

#### **DETAILS / SPECIFICATIONS**

- Standard Axial Dimensions: D990 × H2500 mm
- Material: aluminium, matt anodised, silver
- Panel material: PVC (B1 certified)
- With doors or curtains
- Layout planning
- Development and assembly