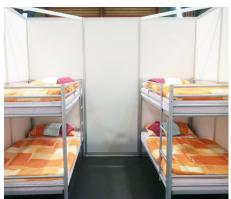

#### **DETAILS / SPECIFICATIONS**

- Standard Axial Dimensions: D990 × H2500 mm
- Material: aluminium, matt anodised, silver
- Panel material: PVC (B1 certified)
- With doors or curtains
- Layout planning
- Development and assembly

#### **ALTERNATIVE APPLICATIONS**

- County fairs and exhibitions
- Major events
- Polling booths
- Changing rooms
- Partitioning in sanitary facitilies
- Room partitioning

Mobile Partitioning Wall Systems for Emergency Shelters and Disaster Control