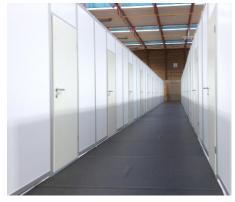

#### **DETAILS / SPECIFICATIONS**

- Standard Axial Dimensions: D990 × H2500 mm
- Material: aluminium, matt anodised, silver
- Panel material: PVC (B1 certified)
- With doors or curtains
- Layout planning
- Development and assembly