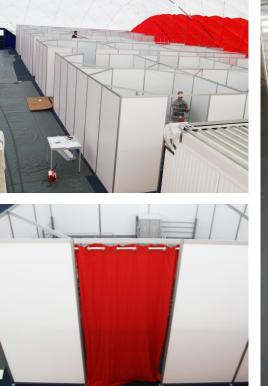

#### **DETAILS / SPECIFICATIONS**

- Standard Axial Dimensions: D990 × H2500 mm
- Material: aluminium, matt anodised, silver
- Panel material: PVC (B1 certified)
- With doors or curtains
- Layout planning
- Development and assembly